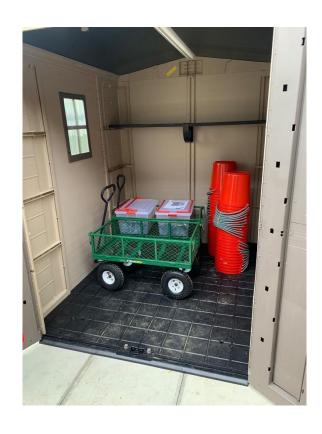

## Instruction to Access CleanPod

- 1) Push the button on the key pad to unlock.
- 2) Items in the shed:
- 2 heavy duty carts, two plastic containers with 50 metal tongs each
- 50 pails as replacement for trash bags (or prepare own trash bags if necessary)
- 30 small plastic tongs for young children
- Plastic and metal sieves for collection of meso and micro plastic
- 3 weighing scales (please remove battery after every use)
- 3) Collect the necessary tools and place them on the heavy duty cart. You may bring the cart to the meeting point for distribution
- 4) Upon completion of clean-up, consolidate all the collected litter in trash bags and dispose at Car Park C4.
- 5) Wash and dry all items. Please ensure no collection of water on the items to prevent rusting or mosquitoes breeding
- 6) Return all items to the CleanPod and KEEP IT TIDY for the next user.
- 7) Lock it by pressing down all numbers on the key pad.