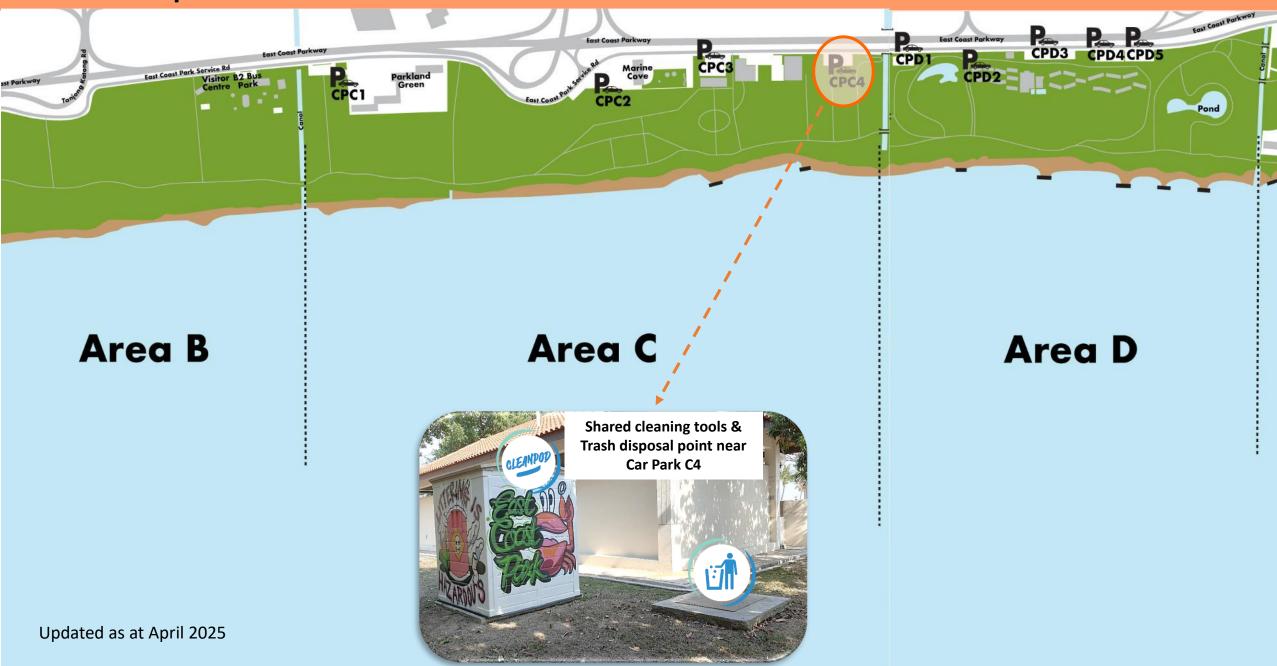

## CLEAN POD | EAST COAST PARK – Area C4



## Instruction to Access CleanPod



- 1) Push the button on the key pad to unlock.
- 2) Items in the shed:
- 2 heavy duty carts, two plastic containers with 50 metal tongs each
- 50 pails as replacement for trash bags (or prepare own trash bags if necessary)
- 30 small plastic tongs for young children
- Plastic and metal sieves for collection of meso and micro plastic
- 3 weighing scales (please remove battery after every use)
- 3) Collect the necessary tools and place them on the heavy duty cart. You may bring the cart to the meeting point for distribution
- 4) Upon completion of clean-up, consolidate all the collected litter in trash bags and dispose at Car Park C4.
- 5) Wash and dry all items. Please ensure no collection of water on the items to prevent rusting or mosquitoes breeding