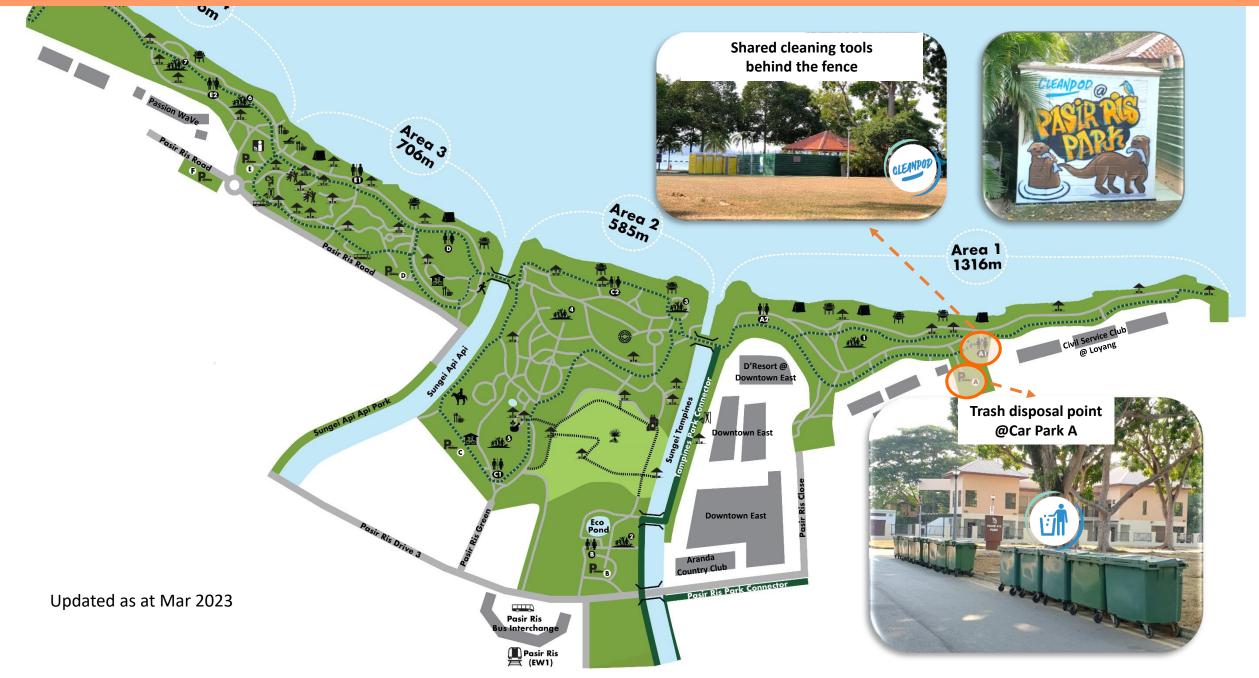

# CLEAN POD | PASIR RIS PARK – AREA 1

3) Collect the necessary tools and place them on the heavy duty cart. You may bring the cart to the meeting point for distribution

4) Upon completion of clean-up, consolidate all the collected litter in trash bags and dispose at Car Park A.