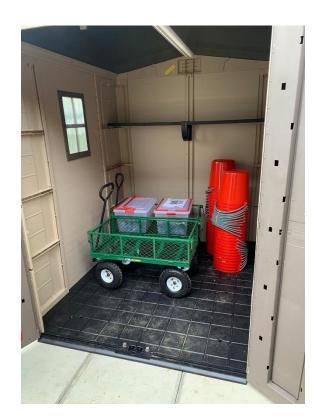

### 2) Items in the shed:

- 2 heavy duty carts, two plastic containers with 50 metal tongs each
- 50 pails as replacement for trash bags (or prepare own trash bags if necessary)
- 30 small plastic tongs for young children
- Plastic and metal sieves for collection of meso and micro plastic
- 3 weighing scales (please remove battery after every use)