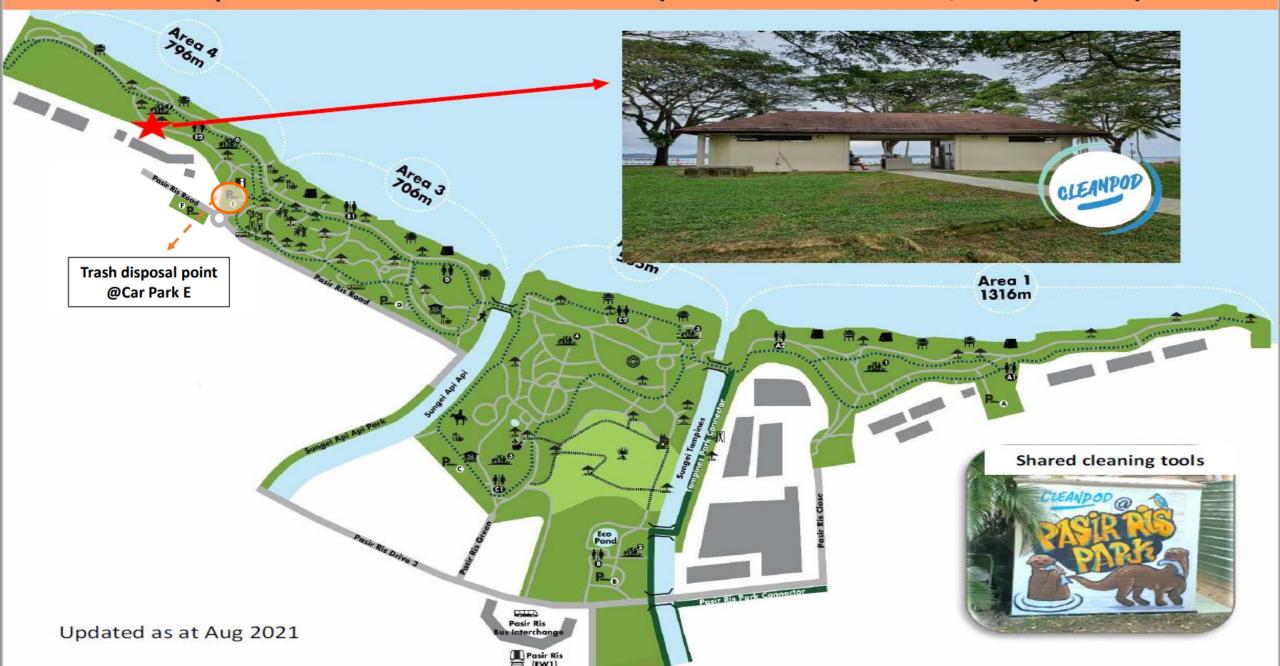

## CLEANPOD | PASIR RIS PARK - AREA 4 (Next to Toilet E2 / Carpark F)



## **Instruction to Access CleanPod**



- 1) Push the button on the key pad to unlock.
- 2) Items in the shed:
- 2 heavy duty carts, two plastic containers with 50 metal tongs each
- 50 pails as replacement for trash bags (or prepare own trash bags if necessary)
- 30 small plastic tongs for young children
- Plastic and metal sieves for collection of meso and micro plastic
- 3 weighing scales (please remove battery after every use)
- 3) Collect the necessary tools and place them on the heavy duty cart. You may bring the cart to the meeting point for distribution
- 4) Upon completion of clean-up, consolidate all the collected litter in trash bags and dispose at Car Park A.
- 5) Wash and dry all items. Please ensure no collection of water on the items to prevent rusting or mosquitoes breed