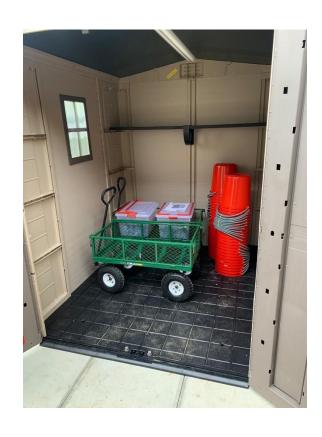

## **Instruction to Access CleanPod**

- 1) Push the button on the key pad to unlock.
- 2) Items in the shed:
- 2 heavy duty carts, two plastic containers with 50 metal tongs each
- 50 pails as replacement for trash bags (or prepare own trash bags if necessary)
- 30 small plastic tongs for young children
- Plastic and metal sieves for collection of meso and micro plastic
- 3 weighing scales (please remove battery after every use)
- 3) Collect the necessary tools and place them on the heavy duty cart. You may bring the cart to the meeting point for distribution
- 4) Upon completion of clean-up, consolidate all the collected litter in trash bags and dispose at Car Park A.
- 5) Wash and dry all items. Please ensure no collection of water on the items to prevent rusting or mosquitoes breeding
- 6) Return all items to the CleanPod and KEEP IT TIDY for the next user.
- 7) Lock it by pressing down all numbers on the key pad.