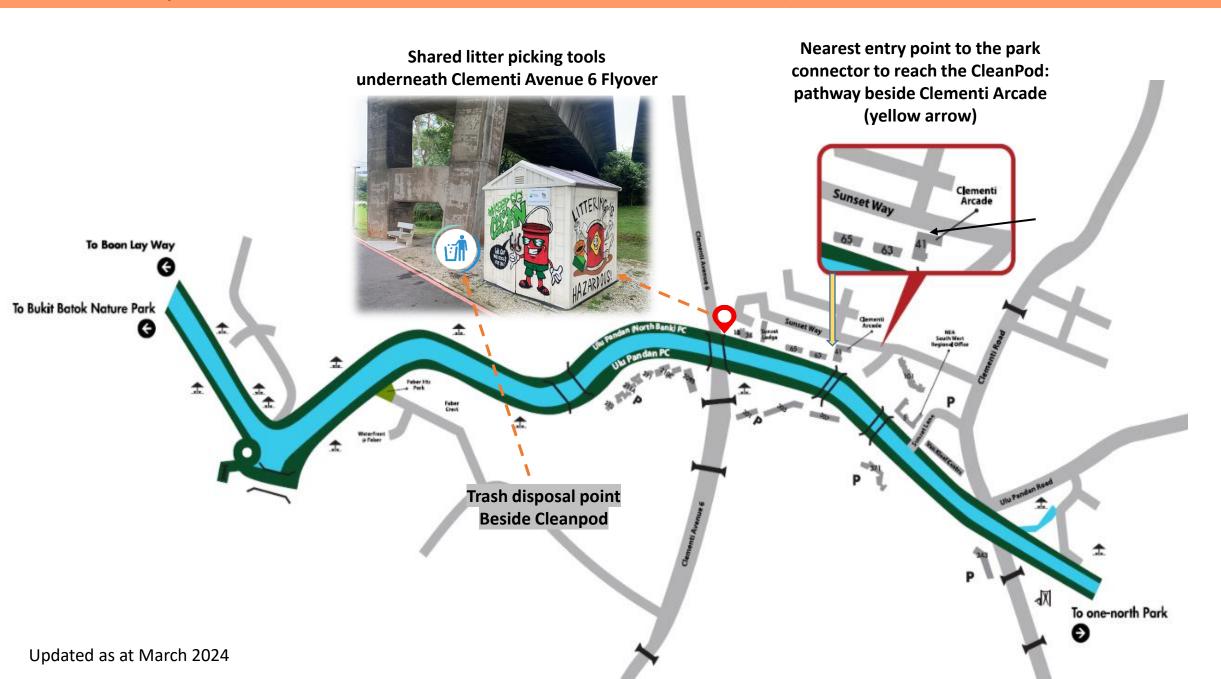

## CLEAN POD | ULU PANDAN PARK CONNECTOR (NORTH BANK)

## Instruction to Access CleanPod

- 1) Push the button on the key pad to unlock.
- 2) Items in the shed:
- 2 heavy duty carts, two plastic containers with 50 metal tongs each
- 50 pails as replacement for trash bags (or prepare own trash bags if necessary)
- 30 small plastic tongs for young children
- 3 weighing scales (please remove battery after every use)
- 3) Collect the necessary tools and place them on the heavy duty cart. You may bring the cart to the meeting point for distribution
- 4) Upon completion of clean-up, consolidate all the collected litter in trash bags and dispose near the dustbins along the park connector.
- 5) Wash and dry all items. Please ensure no collection of water on the items to prevent rusting or mosquitoes breeding
- 6) Return all items to the CleanPod and KEEP IT TIDY for the next user.
- 7) Lock it by pressing down all numbers on the key pad.