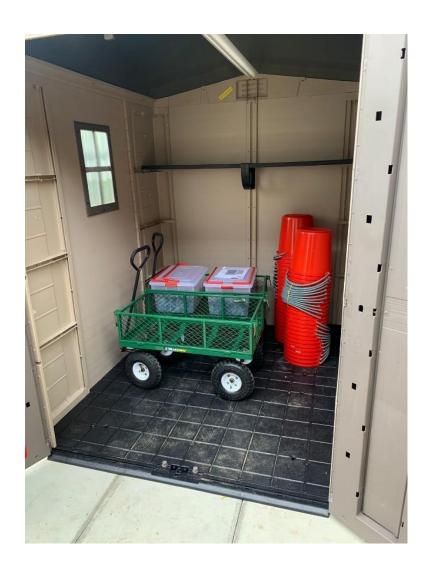

## Instruction to Access CleanPod

- 1) Push the button on the key pad to unlock.
- 2) Items in the shed:
- 2 heavy duty carts, two plastic containers with 50 metal tongs each
- 50 pails as replacement for trash bags (or prepare own trash bags if necessary)
- 30 small plastic tongs for young children
- 3 weighing scales (please remove battery after every use)
- 3) Collect the necessary tools and place them on the heavy duty cart. You may bring the cart to the meeting point for distribution
- 4) Upon completion of clean-up, consolidate all the collected litter in trash bags and dispose near the dustbins along the park connector.
- 5) Wash and dry all items. Please ensure no collection of water on the items to prevent rusting or mosquitoes breeding
- 6) Return all items to the CleanPod and KEEP IT TIDY for the next user.
- 7) Lock it by pressing down all numbers on the key pad.