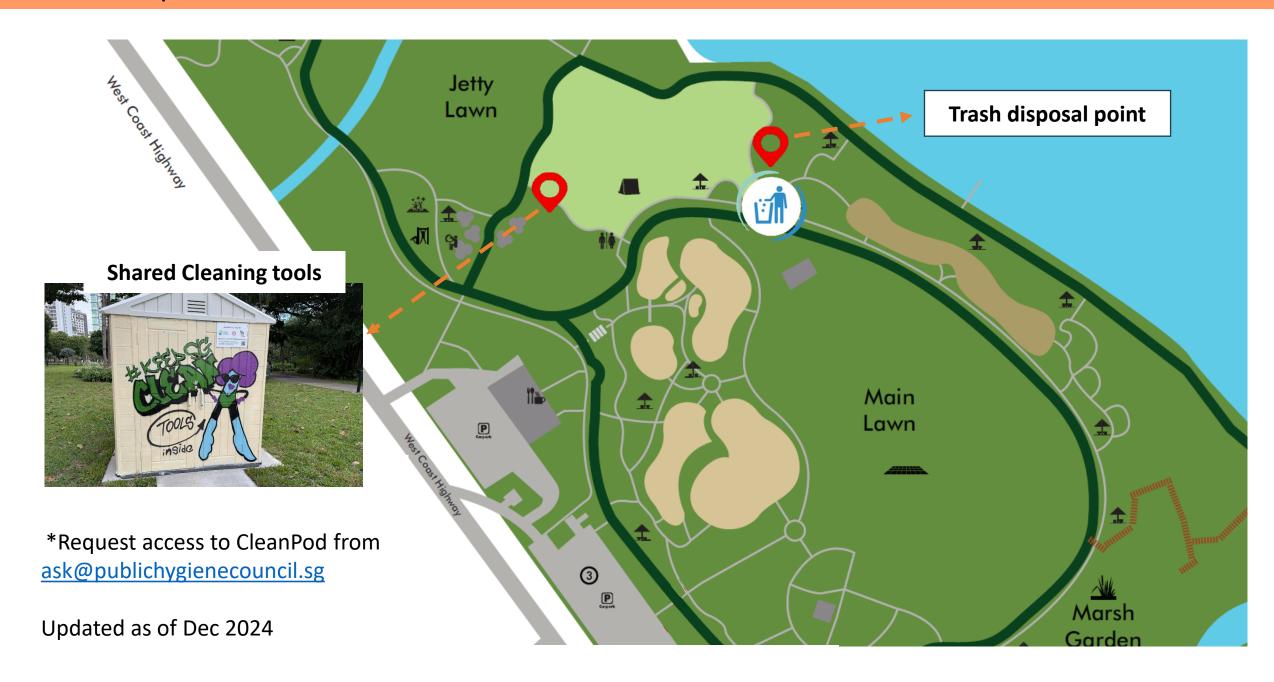

## CLEAN POD | West Coast Park

## **Instruction to Access CleanPod**

- 1) Press the number lock to unlock the lock.
  - In the shed, there are two heavy duty carts, two plastic containers with 50 metal tongs each
  - 50 pails as replacement for trash bags (or prepare own trash bags if necessary)
  - 30 small plastic tongs for young children
  - 3 digital handheld weighing scales (please remove battery after every use)
- 2) Collect the necessary tools and place them on the heavy-duty cart. You may bring the cart to the meeting point for distribution
- 3) Upon completion of activities, clean the tongs and pails. Please ensure no collection of water on the tongs and pails to prevention mosquitoes breeding
- 4) Return all items to the CleanPod, arrange neatly and TIDY THE CLEANPOD for next users,
- 5) lock it and turn the number to '0000'.