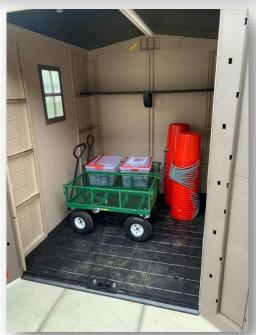

## **Instruction to Access CleanPod**

- 1) Press the number lock to unlock the lock.
  - In the shed, there are two heavy duty carts, two plastic containers with 50 metal tongs each
  - 50 pails as replacement for trash bags (or prepare own trash bags if necessary)
  - 30 small plastic tongs for young children
  - 3 digital handheld weighing scales (please remove battery after every use)
- 2) Collect the necessary tools and place them on the heavy-duty cart. You may bring the cart to the meeting point for distribution
- 3) Upon completion of activities, clean the tongs and pails. Please ensure no collection of water on the tongs and pails to prevention mosquitoes breeding
- 4) Return all items to the CleanPod, arrange neatly and TIDY THE CLEANPOD for next users,
- 5) lock it and turn the number to '0000'.