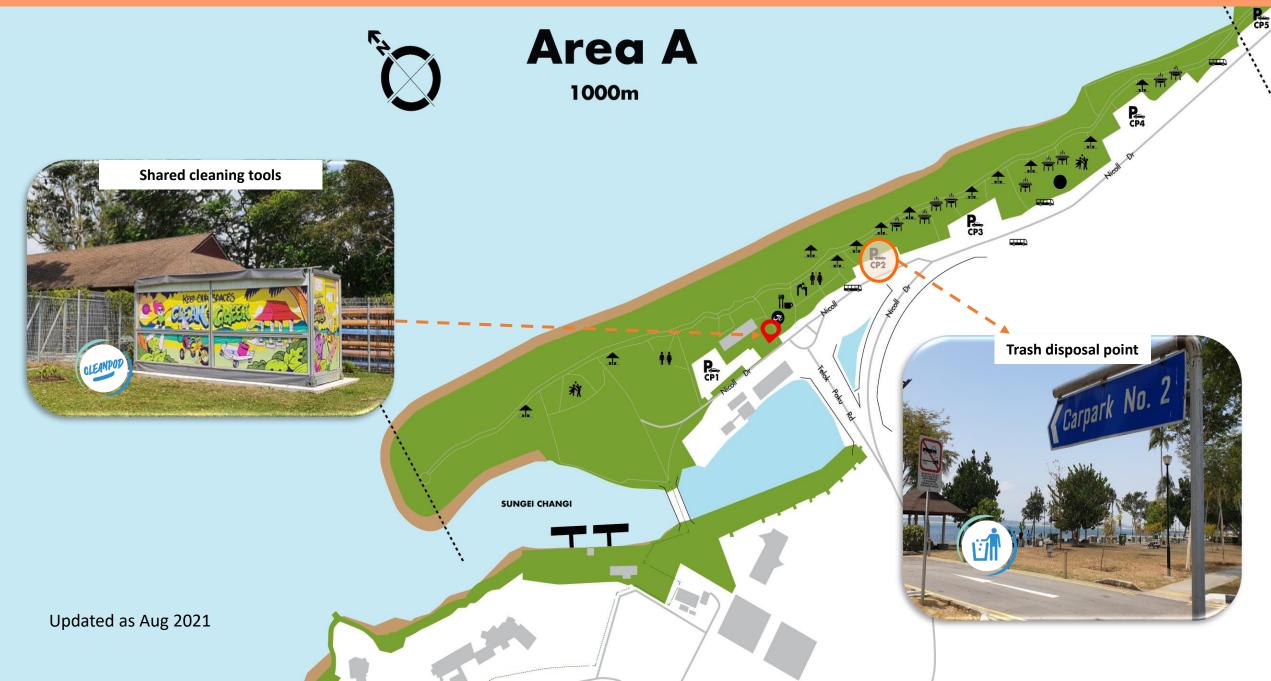

## CLEAN POD | CHANGI BEACH PARK – AREA A (BESIDE CARPARK)

## **Instruction to Access CleanPod**

## 1) Push the button on the key pad to unlock.

3) Collect the necessary tools and place them on the heavy duty cart. You may bring the cart to the meeting point for distribution

4) Upon completion of clean-up, consolidate all the collected litter in trash bags and dispose at Car Park No. 2.