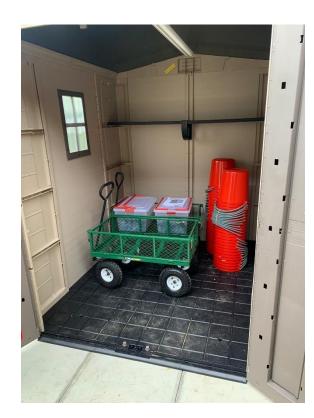

## 2) Items in the shed:

- 2 heavy duty carts, two plastic containers with 50 metal tongs each
- 50 pails as replacement for trash bags (or prepare own trash bags if necessary)
- 30 small plastic tongs for young children
- Plastic and metal sieves for collection of meso and micro plastic
- 3 weighing scales (please remove battery after every use)