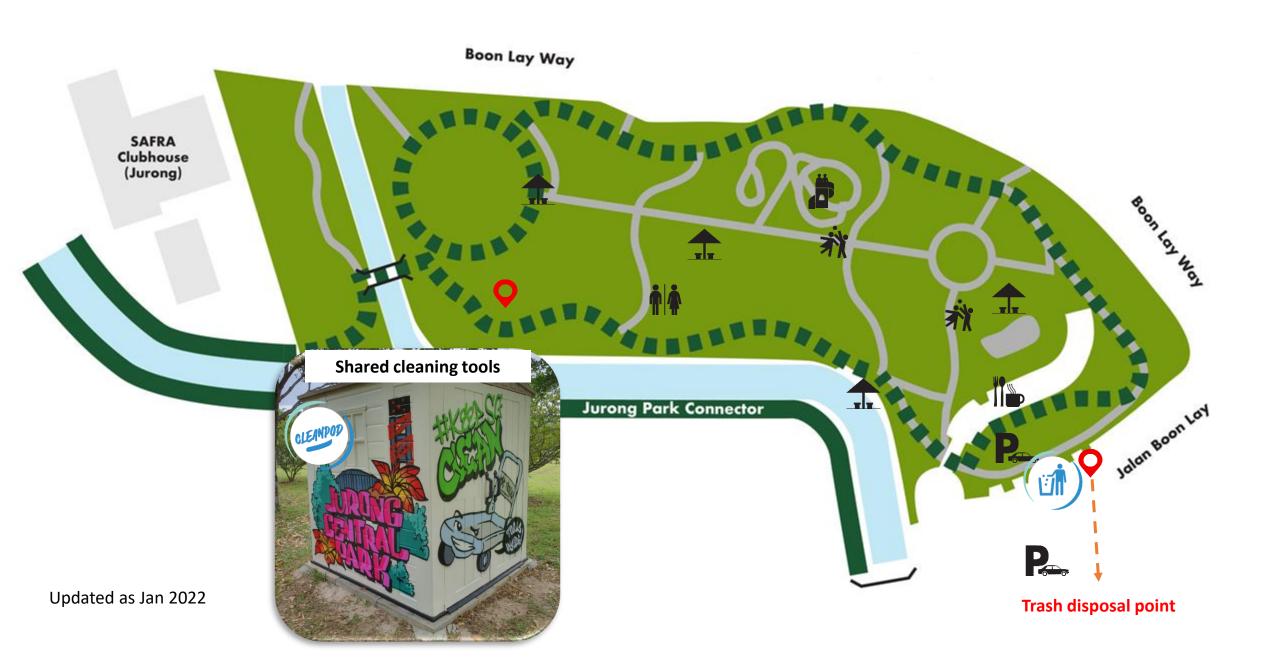

## CLEAN POD | JURONG CENTRAL PARK

## Instruction to Access CleanPod

- 1) Push the button on the key pad to unlock.
- 2) Items in the shed:
- 2 heavy duty carts, two plastic containers with 50 metal tongs each
- 50 pails as replacement for trash bags (or prepare own trash bags if necessary)
- 30 small plastic tongs for young children
- Plastic and metal sieves for collection of meso and micro plastic
- 3 weighing scales (please remove battery after every use)
- 3) Collect the necessary tools and place them on the heavy duty cart. You may bring the cart to the meeting point for distribution
- 4) Upon completion of clean-up, consolidate all the collected litter in trash bags and dispose at the designated point marked in the map.
- 5) Wash and dry all items. Please ensure no collection of water on the items to prevent rusting or mosquitoes breeding
- 6) Return all items to the CleanPod and KEEP IT TIDY for the next user.
- 7) Lock it by pressing down all numbers on the key pad.