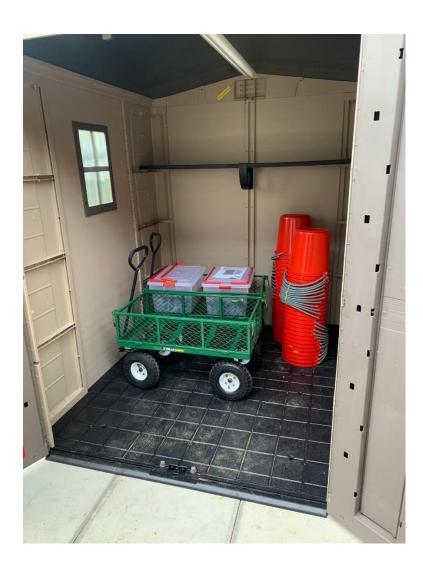

## Instruction to Access CleanPod

- 1) Push the button on the key pad to unlock.
- 2) Items in the shed:
- 2 heavy duty carts, two plastic containers with 50 metal tongs each
- 50 pails as replacement for trash bags (or prepare own trash bags if necessary)
- 30 small plastic tongs for young children
- Plastic and metal sieves for collection of meso and micro plastic
- 3 weighing scales (please remove battery after every use)
- 3) Collect the necessary tools and place them on the heavy duty cart. You may bring the cart to the meeting point for distribution
- 4) Upon completion of clean-up, consolidate all the collected litter in trash bags and dispose at the designated point marked in the map.
- 5) Wash and dry all items. Please ensure no collection of water on the items to prevent rusting or mosquitoes breeding
- 6) Return all items to the CleanPod and KEEP IT TIDY for the next user.
- 7) Lock it by pressing down all numbers on the key pad.